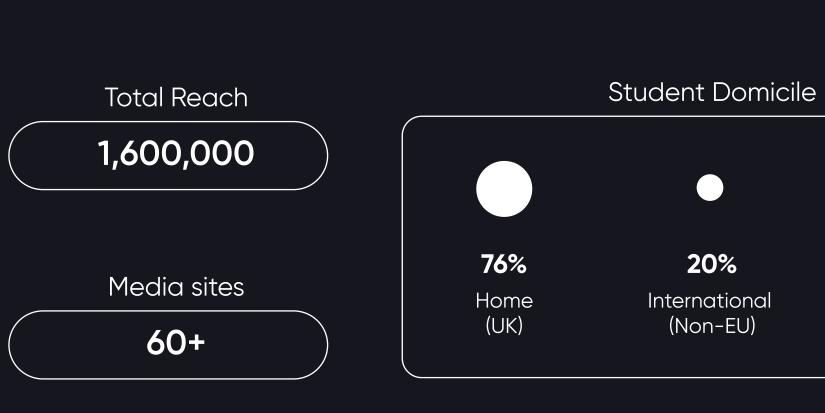

med with first party insights and decades of student marketing experience, we're transforming the student advertising landscape to help brands like GoPuff, ODEON and Burger King build sustainable and impactful relationships with student consumers, through our unique suite of campus media and marketing solutions.





## A holistic campaign approach

Whether your goal is to grab students' attention, get them to hit the 'checkout' button or nurture their lifelong loyalty, our team of student marketing experts will work with you to design and deliver a high-impact campaign, selecting the appropriate channels to optimise your spend for results.



A regional approach to increase your impact





4%

International

(EU)

## Reach Extender: National

A national approach to increase your impact





## You're in good company

Meet some of our brand partners, across a wide range of student-friendly verticals















get in touch