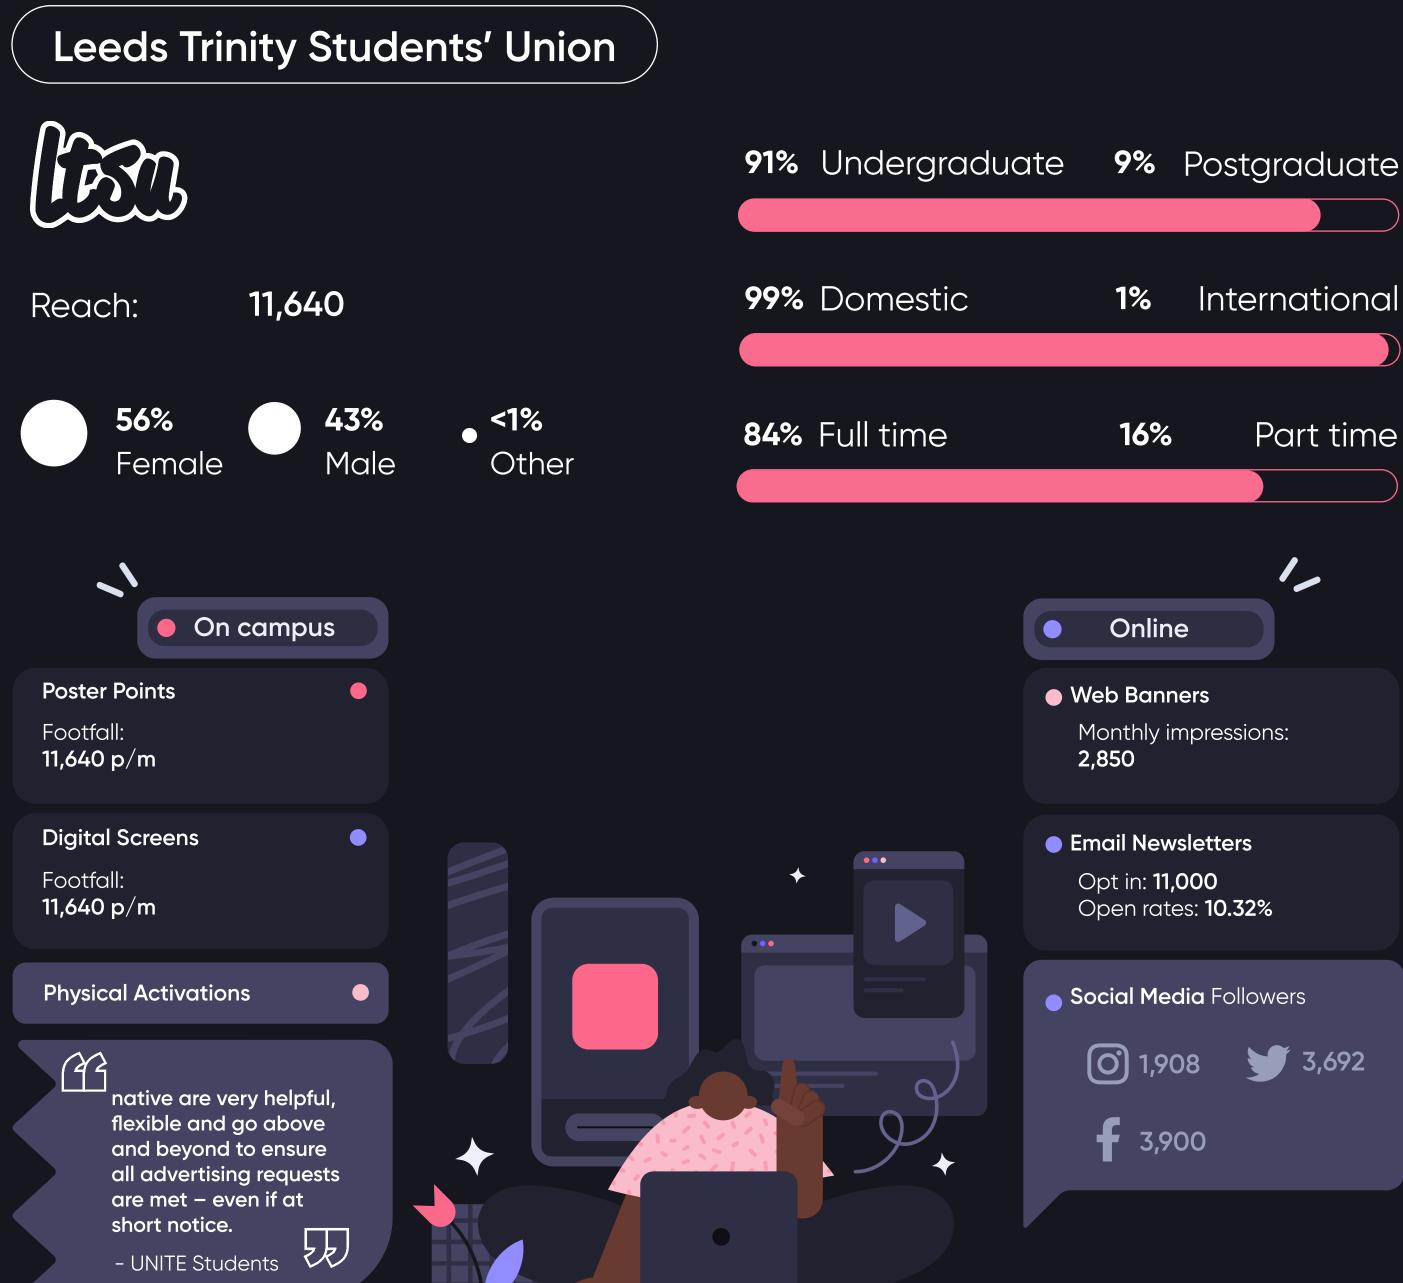

## Get direct access to 1.6 million students

Armed with first party insights and decades of student marketing experience, we're transforming the student advertising landscape to help brands like GoPuff, ODEON and Burger King build sustainable and impactful relationships with student consumers, through our unique suite of campus media and marketing solutions.





## A holistic campaign approach

Whether your goal is to grab students' attention, get them to hit the 'checkout' button or nurture their lifelong loyalty, our team of student marketing experts will work with you to design and deliver a high-impact campaign, selecting the appropriate channels to optimise your spend for results.



A regional approach to increase your impact





4%

International

(EU)

## Reach Extender: National

A national approach to increase your impact





## You're in good company

Meet some of our brand partners, across a wide range of student-friendly verticals















get in touch