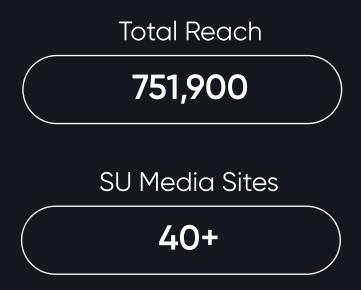

## Get direct access to 1.6 million students

Armed with first party insights and decades of student marketing experience, we're transforming the student advertising landscape to help brands like GoPuff, ODEON and Burger King build sustainable and impactful relationships with student consumers, through our unique suite of campus media and marketing solutions.





## A holistic campaign approach

Whether your goal is to grab students' attention, get them to hit the 'checkout' button or nurture their lifelong loyalty, our team of student marketing experts will work with you to design and deliver a high-impact campaign, selecting the appropriate channels to optimise your spend for results.



A regional approach to increase your impact





4%

International

(EU)

## Reach Extender: National

A national approach to increase your impact





## You're in good company

Meet some of our brand partners, across a wide range of student-friendly verticals















get in touch