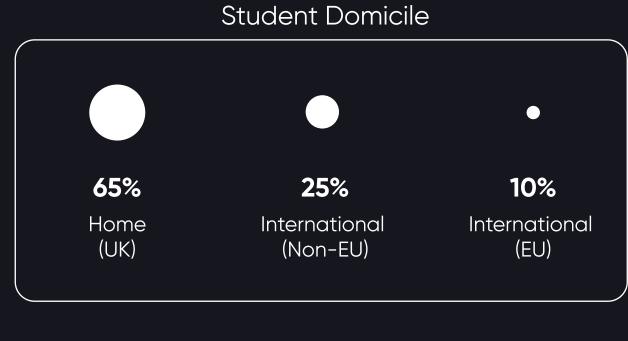

## Get direct access to 1.6 million students

Armed with first party insights and decades of student marketing experience, we're transforming the student advertising landscape to help brands like GoPuff, ODEON and Burger King build sustainable and impactful relationships with student consumers, through our unique suite of campus media and marketing solutions.





## A holistic campaign approach

Whether your goal is to grab students' attention, get them to hit the 'checkout' button or nurture their lifelong loyalty, our team of student marketing experts will work with you to design and deliver a high-impact campaign, selecting the appropriate channels to optimise your spend for results.



A regional approach to increase your impact





4%

International

(EU)

## Reach Extender: National

A national approach to increase your impact





## You're in good company

Meet some of our brand partners, across a wide range of student-friendly verticals















get in touch