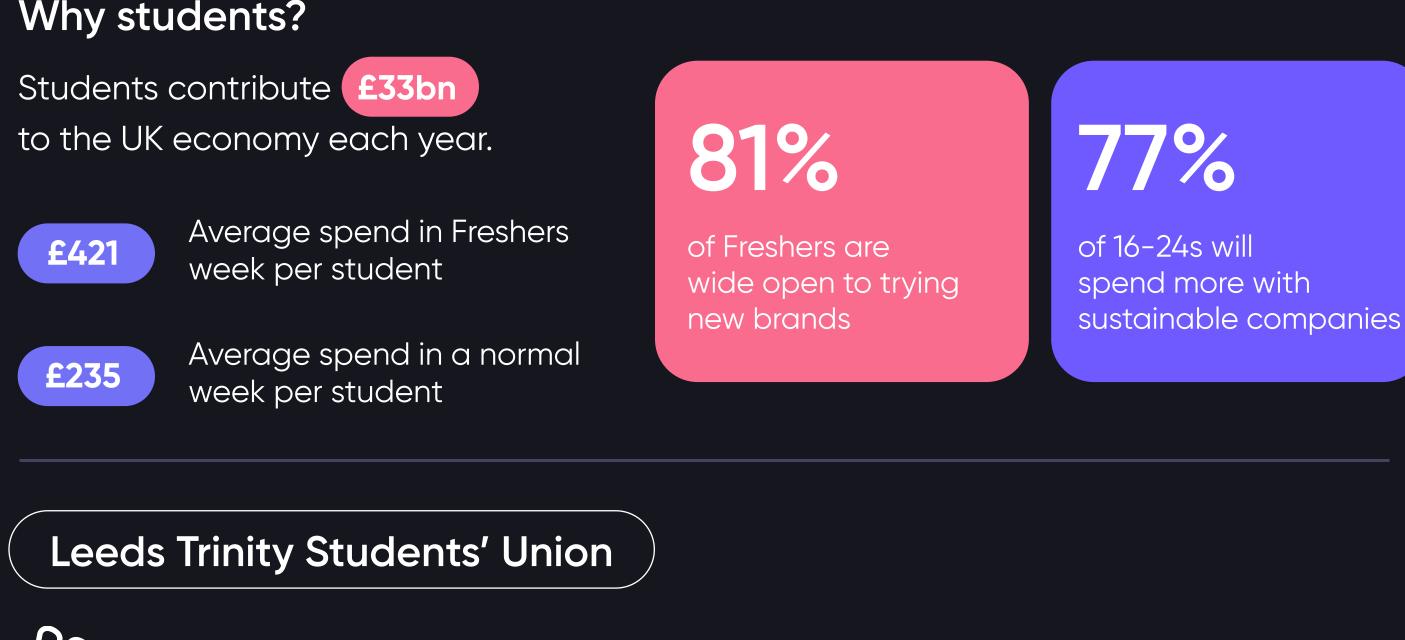

## Get direct access to 1.6 million students

Armed with first party insights and decades of student marketing experience, we're transforming the student advertising landscape to help brands like GoPuff, ODEON and Burger King build sustainable and impactful relationships with student consumers, through our unique suite of campus media and marketing solutions.





## A holistic campaign approach

Whether your goal is to grab students' attention, get them to hit the 'checkout' button or nurture their lifelong loyalty, our team of student marketing experts will work with you to design and deliver a high-impact campaign, selecting the appropriate channels to optimise your spend for results.



A regional approach to increase your impact





4%

International

(EU)

## Reach Extender: National

A national approach to increase your impact





## You're in good company

Meet some of our brand partners, across a wide range of student-friendly verticals















get in touch